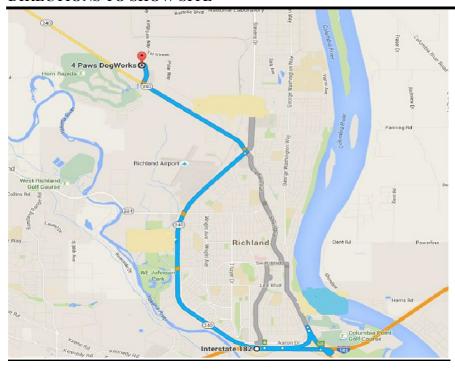

4 Paws DogWorks - 2765 Kingsgate Way, Richland, Washington

#### **DIRECTIONS TO SHOW SITE**

- 1. Take I-182 to Exit 4 (Wellsian Way/Vantage/WA-240 W)
- 2. Exit RIGHT following the sign Wellsian Way/Vantage/WA-240 W
- 3. Ramp forks, keep LEFT to Vantage/WA-240 W
- 4. Turn LEFT on WA-240
- 5. Turn RIGHT on Kingsgate Way
- 6. Facility is on the LEFT

Parking is available adjacent to the building and on the street. The 4 Paws DogWorks parking lot does not have sufficient space for motor homes. No overnight parking is available on show site. There is no charge for day parking.